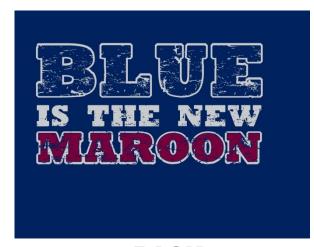

## SHOWDOWN SHIRT

## GET YOUR SHOWDOWN SHIRT FOR THE UPCOMING WEHS/WHS FOOTBALL GAME ON OCTOBER 14TH!!

Supplies are limited, so order NOW!!!

**FRONT** 

**BACK** 

| SIZE | S | M | L | XL | 2XL<br>Add \$2 | 3XL<br>Add \$3 | 4XL<br>Add \$4 |
|------|---|---|---|----|----------------|----------------|----------------|
| QTY  |   |   |   |    |                |                |                |