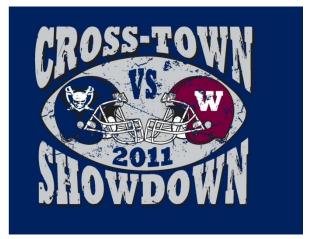

## SHOWDOWN SHIRT

## GET YOUR SHOWDOWN SHIRT FOR THE UPCOMING WEHS/WHS FOOTBALL GAME ON OCTOBER 14TH!!

Supplies are limited, so order NOW!!!

**FRONT** 

**BACK** 

| SIZE | S | M | L | XL | 2XL<br>Add \$2 | 3XL<br>Add \$3 | 4XL<br>Add \$4 |
|------|---|---|---|----|----------------|----------------|----------------|
| QTY  |   |   |   |    |                |                |                |